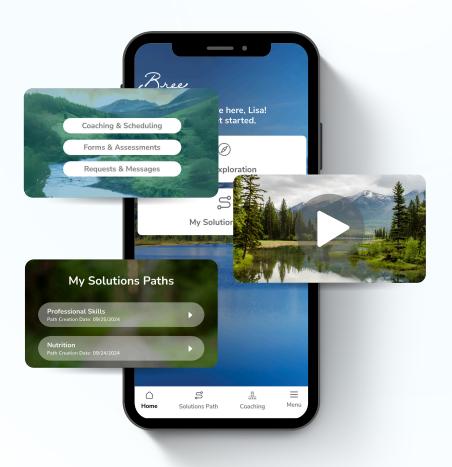

# DISCOVER THE POWER OF THE BREE HEALTH APP

Take control of your mental health and well-being with the Bree Health App—your all-in-one solution for personalized, barrier-free access to essential support services. Whether you're managing stress, seeking mental health guidance, or navigating life's everyday challenges, our app is designed to make care effortless, accessible, and personalized to your needs.

**Solutions Paths** 

Get personalized Solutions Paths with stepby-step guidance, tools, and resources that adapt to your needs, providing continuous support to reach your goals.

**Legal & Financial Resources** 

### **Certified Life Coaching** & Counseling

Access to Certified Life Coaching & Counseling for a variety of personal and professional needs, including managing stress, career growth, relationship challenges, and family matters.