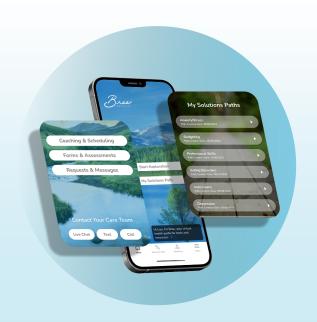

# DISCOVER THE POWER OF THE BREE HEALTH APP

Take control of your mental health and well-being with the Bree Health App—your all-in-one solution for personalized, barrier-free access to essential support services. Whether you're managing stress, seeking mental health guidance, or navigating life's everyday challenges, our app is designed to make care effortless, accessible, and personalized to your needs.

**Solutions Paths** 

Get personalized Solutions Paths with stepby-step guidance, tools, and resources that adapt to your needs, providing continuous support to reach your goals.

**Legal & Financial Resources** 

### **Certified Life Coaching** & Counseling

Access to Certified Life Coaching & Counseling for a variety of personal and professional needs, including managing stress, career growth, relationship challenges, and family matters.